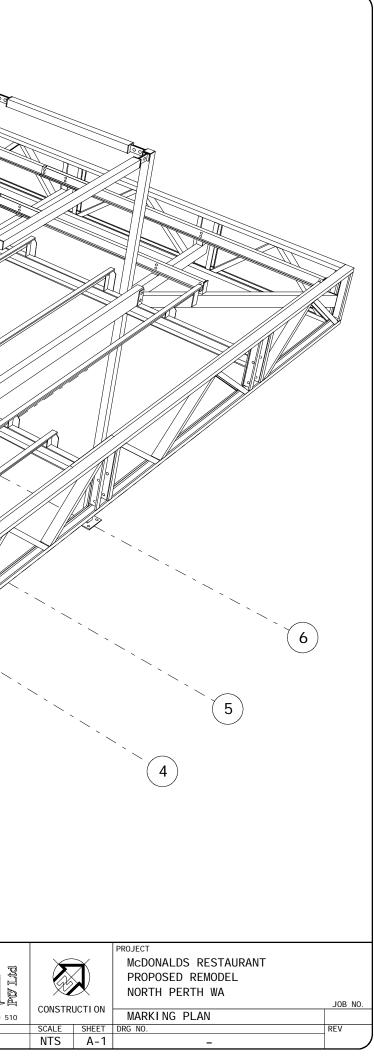

| B                                                                                                                                                                                                                     |         |                                          |        |      |           |        |   |                             |
|-----------------------------------------------------------------------------------------------------------------------------------------------------------------------------------------------------------------------|---------|------------------------------------------|--------|------|-----------|--------|---|-----------------------------|
|                                                                                                                                                                                                                       |         |                                          | D      |      |           |        |   | 3                           |
|                                                                                                                                                                                                                       |         |                                          |        |      | 3-E       | D VIEW |   |                             |
| NOTES:<br>1. ALL HORIZONTAL MEMBERS ARE MARKED ON "TOP" FACE<br>0F NORTH OR WEST END<br>2. * DENOTES MARKS ARE ON THE "TOP" FACE OF SOUTH<br>0R EAST END<br>3. ALL PFC'S , FRAMES , HORIZ/VERT BRACING TO BE          |         |                                          | E<br>D |      |           | CLIENT |   |                             |
| <ol> <li>* DENOTES MARKS ARE ON THE "TOP" FACE OF SOUTH<br/>OR EAST END</li> <li>ALL PFC'S , FRAMES , HORIZ/VERT BRACING TO BE<br/>ERECTED WITH DIRECTION OF LEGS AS INDICATED ON<br/>PLANS OR ELEVATIONS.</li> </ol> |         |                                          | C<br>B |      |           | -      |   |                             |
| <ol> <li>ALL STAIRS ARE MARKED AT TOP END.</li> <li>ALL COLUMNS ARE MARKED ON NORTH OR WEST FLANGE AT BASE END.</li> </ol>                                                                                            |         | MARKING PLAN                             | A      |      |           | -      |   | ICN 115921876 PAUL 0478 630 |
| 6. ALL FIN PLATES ARE ON THE NORTH AND WEST FACE<br>OF CONNECTING BEAM U.O.N<br>STRUCAD                                                                                                                               | DRG No. | ENGI NEERI NG DWG<br>REFERENCE DRAWI NGS | REV    | DATE | AMENDMENT | -      | D | RN CHK DATE                 |